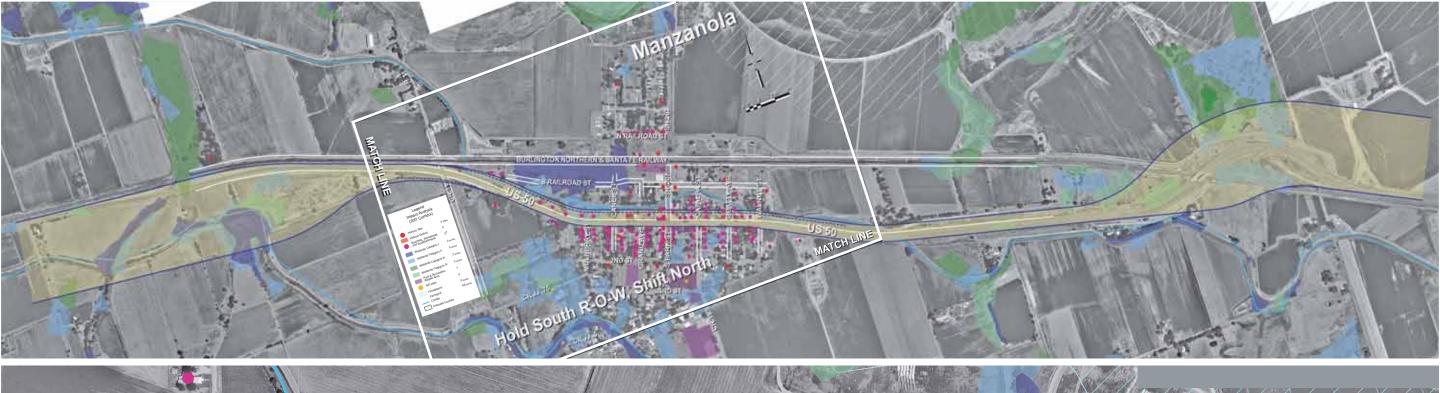

## Manzanola

Legend Impact Analysis (200' Corridor) 自用

52

CR JJ .75

CR JJ .5

|   | Historic Site                                | 3 sites  |
|---|----------------------------------------------|----------|
|   | Historic District                            | 0        |
|   | Business, Residential,<br>and Establishments | 27       |
|   | Wetlands Category I                          | 2 acres  |
|   | Wetlands Category II                         | 5 acres  |
|   | Wetlands Category III                        | .7 acres |
|   | Wetlands Category IV                         | 3 acres  |
|   | Park & Recreation,<br>Wildlife Area          | 1        |
|   | 6(f) sites                                   | 0        |
|   | Floodplains                                  | 0 acres  |
|   | Farmland                                     | 56 acres |
| - | Canals                                       |          |
|   | Potential Corridor                           |          |

1 - Hold South R-O-W, Shift North

BURLINGTON NORTHERN & SANTA FE RAILWAY

CR JJ 5/10

13 50

200

400